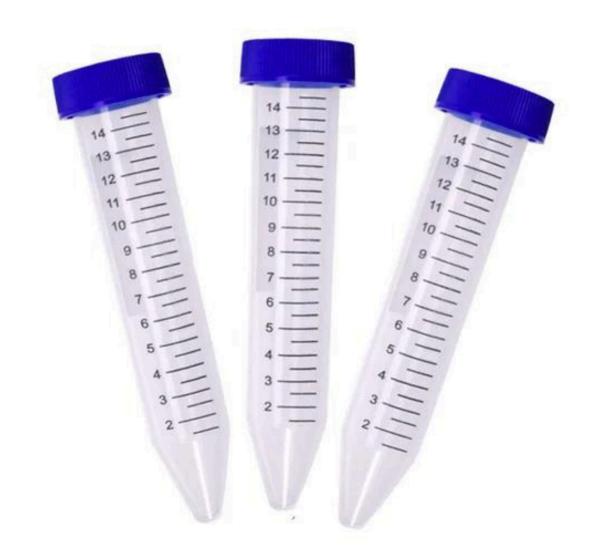

2. MSME-DI: LUDIRIANA (PUNJAB)

https://udyamregistration.gov.in/PrintApplication.aspx?fudrn=6rRslyuU+cZvSbLLprq2UA==

1/4

CytoScientific Centrifuge Tubes are designed to meet the rigorous demands of your laboratory applications. Available in various sizes and compatible with most centrifuges, these tubes ensure safety, durability, and consistent performance.

### **Key Features Of Centrifuge Tubes**

- Made of Medical grade virgin polypropylene
- Color-Transparent or clear
- Conical Bottom
- Autoclavable
- Graduated
- Sterile
- Large Surface area for labelling
- Tubes are thermal & freezing stable, chemical resistant, non pyrogenic, non-cytotoxic.