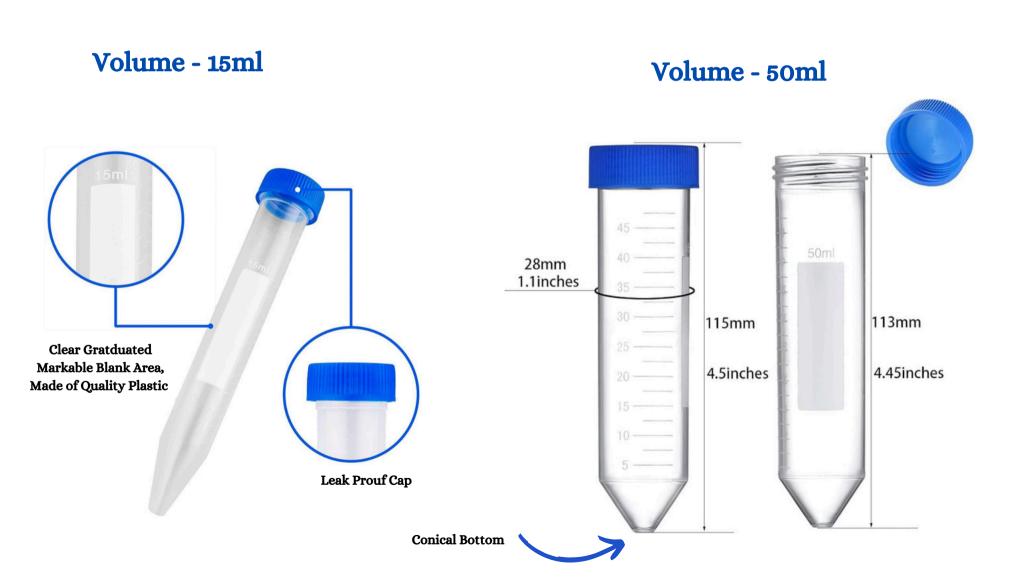

## Order Your Centrifuge Tubes Today

| Sr. No. | Volume | Pack Size         | Catalog No.  |
|---------|--------|-------------------|--------------|
| 1.      | 15ml   | 50 Tubes per pack | CS-CT-15ml-S |
| 2.      | 50ml   | 25 Tubes per pack | CS-CT-50ml-S |