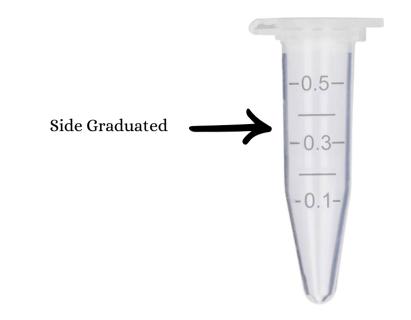

• Features a secure snap cap
that prevents leaks and
maintains sample integrity
during storage and
transportation.

Cap - Large Marking Surface

 Clearly marked graduation lines for easy volume measurement and sample tracking.