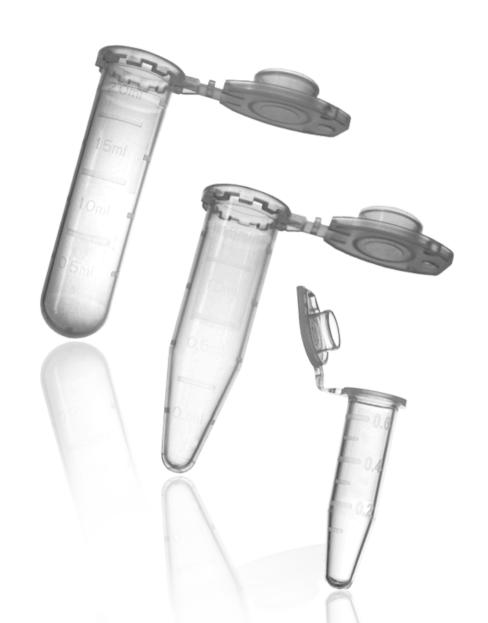

2. MSME-DI: LUDIRIANA (PUNJAB)

https://udyamregistration.gov.in/PrintApplication.aspx?fudrn=6rRslyuU+cZvSbLLprq2UA==

1/4

Microcentrifuge tubes are essential for a wide range of laboratory applications, including sample storage, centrifugation, and PCR preparation. Our tubes are designed for maximum performance and convenience, ensuring accurate and reliable results in your experiments.

# Features of CytoScientific Microcentrifuge Tubes

 Made from high-quality, durable polypropylene, our tubes are resistant to heat and chemicals, ensuring longlasting use.

Available in various sizes (0.5 mL, 1.5 mL, and 2.0 mL) to suit your specific needs.

• Features a secure snap cap
that prevents leaks and
maintains sample integrity
during storage and
transportation.

Cap - Large Marking Surface

 Clearly marked graduation lines for easy volume measurement and sample tracking.

 Our tubes are guaranteed to be free from DNA and RNA contaminants, making them ideal for sensitive applications.