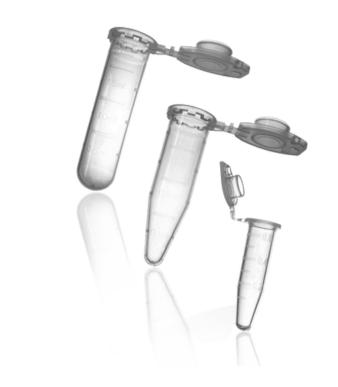

2. MSME-DI: LUDIRIANA (PUNJAB)

https://udyamregistration.gov.in/PrintApplication.aspx?fudrn=6rRslyuU+cZvSbLLprq2UA==

1/4

Microcentrifuge tubes are essential for a wide range of laboratory applications, including sample storage, centrifugation, and PCR preparation. Our tubes are designed for maximum performance and convenience, ensuring accurate and reliable results in your experiments.

# Features of CytoScientific Microcentrifuge Tubes

 Made from high-quality, durable polypropylene, our tubes are resistant to heat and chemicals, ensuring longlasting use.

Available in various sizes (0.5 mL, 1.5 mL, and 2.0 mL) to suit your specific needs.

• Features a secure snap cap
that prevents leaks and
maintains sample integrity
during storage and
transportation.

Cap - Large Marking Surface

 Clearly marked graduation lines for easy volume measurement and sample tracking.

 Our tubes are guaranteed to be free from DNA and RNA contaminants, making them ideal for sensitive applications.