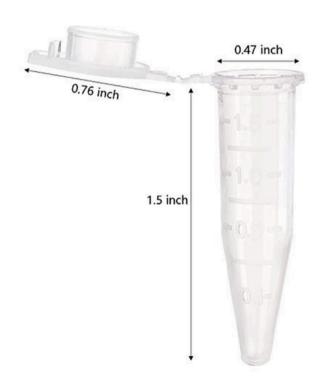

# Features of CytoScientific Microcentrifuge Tubes

 Made from high-quality, durable polypropylene, our tubes are resistant to heat and chemicals, ensuring longlasting use.

Available in various sizes (0.5 mL, 1.5 mL, and 2.0 mL) to suit your specific needs.

• Features a secure snap cap
that prevents leaks and
maintains sample integrity
during storage and
transportation.

Cap - Large Marking Surface

 Clearly marked graduation lines for easy volume measurement and sample tracking.