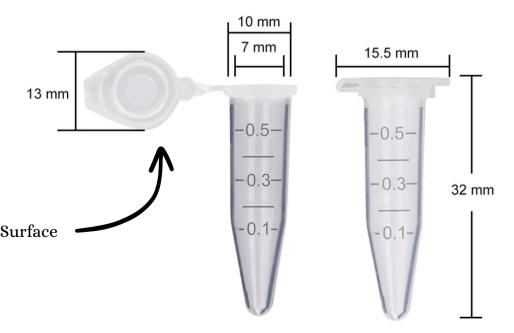

2. MSME-DI: LUDIRIANA (PUNJAB)

https://udyamregistration.gov.in/PrintApplication.aspx?fudrn=6rRslyuU+cZvSbLLprq2UA==

1/4

Microcentrifuge tubes are essential for a wide range of laboratory applications, including sample storage, centrifugation, and PCR preparation. Our tubes are designed for maximum performance and convenience, ensuring accurate and reliable results in your experiments.

# Features of CytoScientific Microcentrifuge Tubes

 Made from high-quality, durable polypropylene, our tubes are resistant to heat and chemicals, ensuring longlasting use.

Available in various sizes (0.5 mL, 1.5 mL, and 2.0 mL) to suit your specific needs.

• Features a secure snap cap
that prevents leaks and
maintains sample integrity
during storage and
transportation.

Cap - Large Marking Surface

 Clearly marked graduation lines for easy volume measurement and sample tracking.