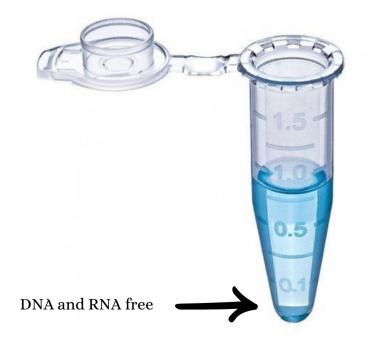

 Our tubes are guaranteed to be free from DNA and RNA contaminants, making them ideal for sensitive applications.