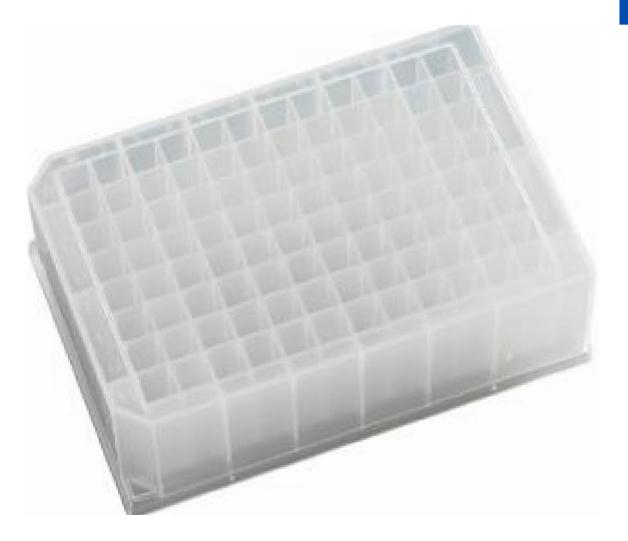

## CytoScientific Deep well plates

CytoScientific

Deep well plates are laboratory tools used for storing and handling large volumes of liquid samples. Made from durable plastics like polypropylene, they are resistant to chemicals and can be used in various applications such as highthroughput screening, sample storage, and mixing.

- Made of polypropylene
- Dnase/Rnase free
- Compatible with Automated system
- Sealing film
- Autoclavable
- Suitable for multi channel pipettes

| Material                   | Polypropylene                                                                                                                |  |
|----------------------------|------------------------------------------------------------------------------------------------------------------------------|--|
| Features                   | Dnase/Rnase free ,Compatible<br>with Automated system ,Sealing<br>film ,Autoclavable ,Suitable for<br>multi channel pipettes |  |
| Colour                     | White/Clear                                                                                                                  |  |
| No Of wells                | 96                                                                                                                           |  |
| Type of Bottom             | U well / V well                                                                                                              |  |
| Number of piece in one box | 100                                                                                                                          |  |