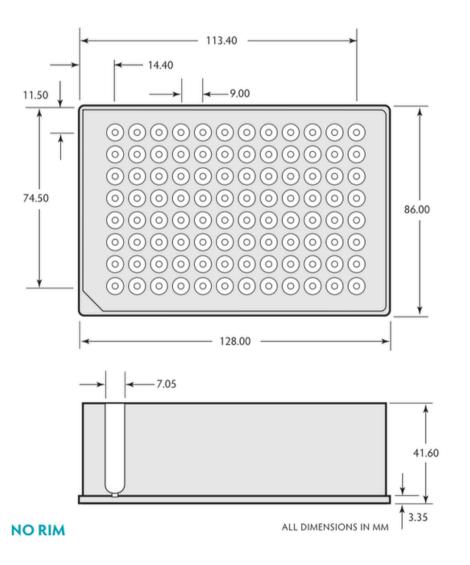

- Made of polypropylene
- Dnase/Rnase free
- Compatible with Automated system
- Sealing film
- Autoclavable
- Suitable for multi channel pipettes

| Material                   | Polypropylene                                                                                                                |  |
|----------------------------|------------------------------------------------------------------------------------------------------------------------------|--|
| Features                   | Dnase/Rnase free ,Compatible<br>with Automated system ,Sealing<br>film ,Autoclavable ,Suitable for<br>multi channel pipettes |  |
| Colour                     | White/Clear                                                                                                                  |  |
| No Of wells                | 96                                                                                                                           |  |
| Type of Bottom             | U well / V well                                                                                                              |  |
| Number of piece in one box | 100                                                                                                                          |  |