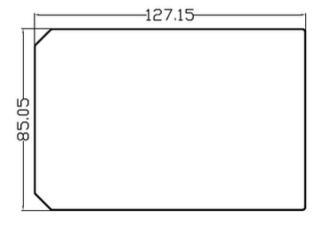

- Made of polystyrene and available in sterile or non – sterile options
- Available in various well counts including 6, 24, 96 or 384 wells.
- Different color options clear, white or black, depending on their intended use.
- Designed for easy stacking and storage.
- Available with lids to prevent contamination
- Different well surface treatments are available for cell growth or non-stick surfaces.
- Barcode option also available for easy identification and tracking.
- Compatible with automatic pipetting systems, plate readers, and other laboratory instruments

| Material              | Polypropylene                               |
|-----------------------|---------------------------------------------|
| Color                 | Clear, White or Black                       |
| Plate size            | 6, 24, 96 or 384 wells                      |
| Bottom                | U bottom,V bottom,Flat<br>bottom for choice |
| RNase- and DNase-free | Yes                                         |