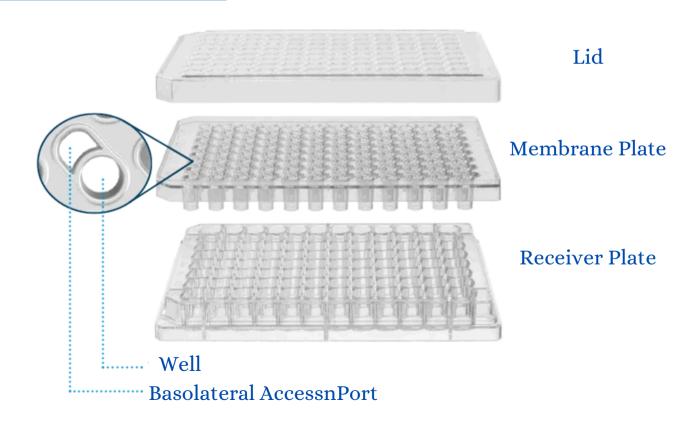

Francis Bright and anticon con 26 street - Color Hard 2 Children 2 Children

https://udyamregistration.gov.in/PrintApplication.aspx?fudrn=6rRslyuU+cZvSbLLprq2UA==

Microtiter plates are flat, multi-well plates used in laboratories for various assays and experiments. Microtiter plates, also known as microplates or multiwell plates, are compact, flat plates feature an array of tiny wells, functioning like miniature test tubes for high-throughput applications.

- Made of polystyrene and available in sterile or non – sterile options
- Available in various well counts including 6, 24, 96 or 384 wells.
- Different color options clear, white or black, depending on their intended use.
- Designed for easy stacking and storage.
- Available with lids to prevent contamination
- Different well surface treatments are available for cell growth or non-stick surfaces.
- Barcode option also available for easy identification and tracking.
- Compatible with automatic pipetting systems, plate readers, and other laboratory instruments