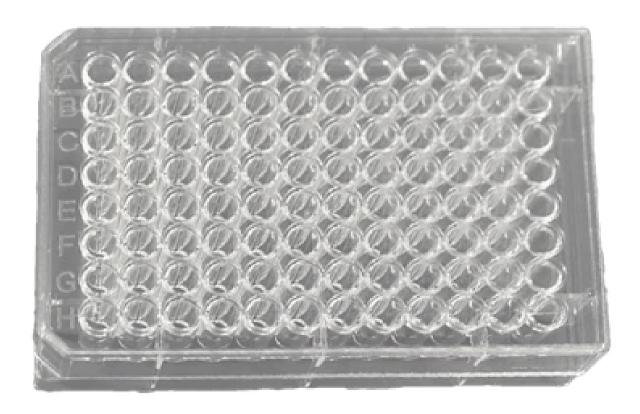

Francis Bright and anticon con 26 street - Color Hard 2 Children 2 Children

https://udyamregistration.gov.in/PrintApplication.aspx?fudrn=6rRslyuU+cZvSbLLprq2UA==

Microtiter plates are flat, multi-well plates used in laboratories for various assays and experiments. Microtiter plates, also known as microplates or multiwell plates, are compact, flat plates feature an array of tiny wells, functioning like miniature test tubes for high-throughput applications.

- Made of polystyrene and available in sterile or non – sterile options
- Available in various well counts including 6, 24, 96 or 384 wells.
- Different color options clear, white or black, depending on their intended use.
- Designed for easy stacking and storage.
- Available with lids to prevent contamination
- Different well surface treatments are available for cell growth or non-stick surfaces.
- Barcode option also available for easy identification and tracking.
- Compatible with automatic pipetting systems, plate readers, and other laboratory instruments