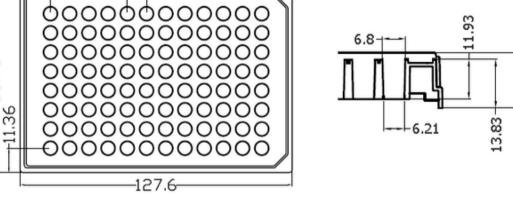

- Made of polystyrene and available in sterile or non – sterile options
- Available in various well counts including 6, 24, 96 or 384 wells.
- Different color options clear, white or black, depending on their intended use.
- Designed for easy stacking and storage.
- Available with lids to prevent contamination
- Different well surface treatments are available for cell growth or non-stick surfaces.
- Barcode option also available for easy identification and tracking.
- Compatible with automatic pipetting systems, plate readers, and other laboratory instruments

| Material              | Polypropylene                               |
|-----------------------|---------------------------------------------|
| Color                 | Clear, White or Black                       |
| Plate size            | 6, 24, 96 or 384 wells                      |
| Bottom                | U bottom,V bottom,Flat<br>bottom for choice |
| RNase- and DNase-free | Yes                                         |