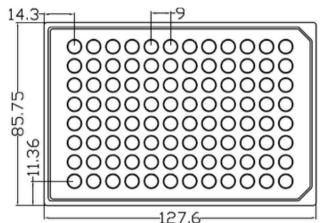

- Made of polystyrene and available in sterile or non – sterile options
- Available in various well counts including 6, 24, 96 or 384 wells.
- Different color options clear, white or black, depending on their intended use.
- Designed for easy stacking and storage.
- Available with lids to prevent contamination
- Different well surface treatments are available for cell growth or non-stick surfaces.
- Barcode option also available for easy identification and tracking.
- Compatible with automatic pipetting systems, plate readers, and other laboratory instruments

| Material              | Polypropylene                               |
|-----------------------|---------------------------------------------|
| Color                 | Clear, White or Black                       |
| Plate size            | 6, 24, 96 or 384 wells                      |
| Bottom                | U bottom,V bottom,Flat<br>bottom for choice |
| RNase- and DNase-free | Yes                                         |